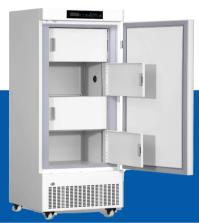

## **Inner-door design**

4 individual inner door

# **STRUCTURE**

Sensor erro alarm

High/low temp. alarm

Power failure alarm

Door ajar alarm

Thermostat failure alarm

Coil evaporator cooling system makes the chamber temperature more uniform.
The 4 independent inner doors give the cabinet better insulation performance and are