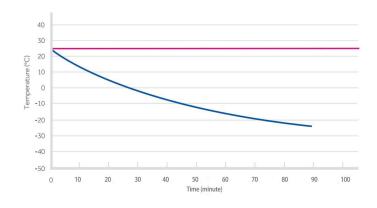

#### **Lockable doors**

Standard locks with keys

MDF-25V268E Pull Down Test at Ambient