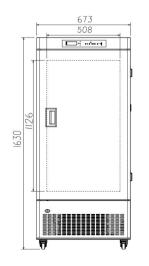

| Electrical Data                              |              | Dimensions               |              | Other                |                    |
|----------------------------------------------|--------------|--------------------------|--------------|----------------------|--------------------|
| Voltage frequency( V/Hz) 220V 50Hz/110V 60Hz |              | Package size(W*D*H)(mm)  | 770*770*1804 | Inner door           | 4                  |
| Power (W)                                    | 250W         | Capacity (L/cu.ft)       | 268/9.46     | Remote alarm port    | Optional           |
| Current (A)                                  | 1.63A        | Exterior size(W*D*H)(mm) | 673*676*1620 | Access port QTY/Dia. | 1/25mm             |
| Power consumption                            | 0.95 kWh/24h | Interior size(W*D*H)(mm) | 508*455*1137 | Internal material    | SPCC sprayed steel |