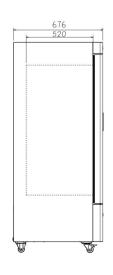

| Electrical Data                              |              | Dimensions               |              | Other                |                    |
|----------------------------------------------|--------------|--------------------------|--------------|----------------------|--------------------|
| Voltage frequency( V/Hz) 220V 50Hz/110V 60Hz |              | Package size(W*D*H)(mm)  | 770*770*1804 | Inner door           | 4                  |
| Power (W)                                    | 250W         | Capacity (L/cu.ft)       | 268/9.46     | Remote alarm port    | Optional           |
| Current (A)                                  | 1.63A        | Exterior size(W*D*H)(mm) | 673*676*1620 | Access port QTY/Dia. | 1/25mm             |
| Power consumption                            | 0.95 kWh/24h | Interior size(W*D*H)(mm) | 508*455*1137 | Internal material    | SPCC sprayed steel |