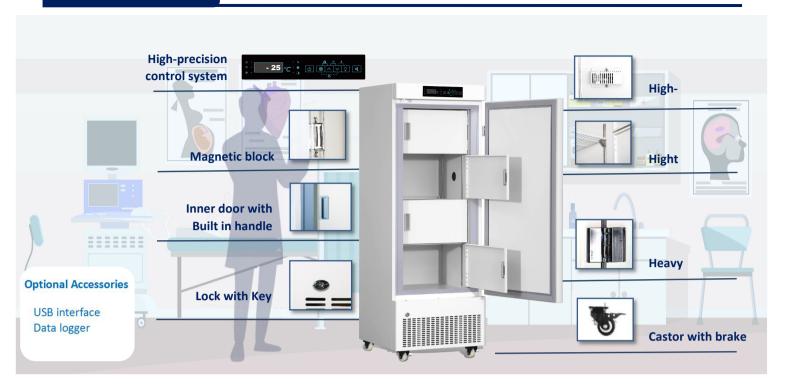

## **Inner-door design**

4 individual inner door

### **Universal castor wheels**

Proven heavy-duty lockable castors

#### **Lockable doors**

Standard locks with keys

MDF-25V268E Pull Down Test at Ambient

### Precise temp. control

Temp. control accurate to 0.1°C

# **STRUCTURE**

Sensor erro alarm

High/low temp. alarm

Power failure alarm

Door ajar alarm

Thermostat failure alarm

Coil evaporator cooling system makes the chamber temperature more uniform.
The 4 independent inner doors give the cabinet better insulation performance and are